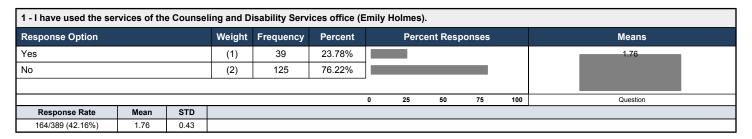

## **Assessment Day Survey: Counseling and Disability Services**

| Response Option   |      |      | Weight | Frequency | Percent |   | Perc | ent Res | onses |     | Means    |  |
|-------------------|------|------|--------|-----------|---------|---|------|---------|-------|-----|----------|--|
| Very Satisfied    |      |      | (1)    | 28        | 71.79%  |   |      |         |       |     |          |  |
| Satisfied         |      |      | (2)    | 10        | 25.64%  |   |      |         |       |     |          |  |
| Dissatisfied      |      |      | (3)    | 0         | 0.00%   | 7 |      |         |       |     |          |  |
| Very Dissatisfied |      |      | (4)    | 0         | 0.00%   | 7 |      |         |       |     | 1.36     |  |
| Not applicable    |      |      | (5)    | 1         | 2.56%   |   |      |         |       |     |          |  |
|                   |      |      |        |           |         | 0 | 25   | 50      | 75    | 100 | Question |  |
| Response Rate     | Mean | STD  |        |           |         |   |      |         |       |     |          |  |
| 39/389 (10.03%)   | 1.36 | 0.74 |        |           |         |   |      |         |       |     |          |  |