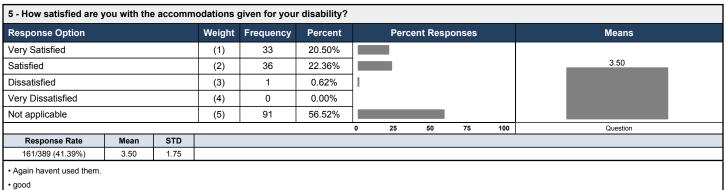

- I was never informed of any health services during my time at Johnson college
- Its great
- I have not used them.
- didn't need it
- good

| 4 - How satisfied are y | ou with dis | ability se | rvices? |           |         |                   |    |    |    |     |          |  |
|-------------------------|-------------|------------|---------|-----------|---------|-------------------|----|----|----|-----|----------|--|
| Response Option         |             |            | Weight  | Frequency | Percent | Percent Responses |    |    |    |     | Means    |  |
| Very Satisfied          |             |            | (1)     | 41        | 25.15%  |                   |    |    |    |     |          |  |
| Satisfied               |             |            | (2)     | 40        | 24.54%  |                   |    |    |    |     | 3.25     |  |
| Dissatisfied            |             |            | (3)     | 1         | 0.61%   | ı                 |    |    |    |     |          |  |
| Very Dissatisfied       |             |            | (4)     | 0         | 0.00%   | 1                 |    |    |    |     |          |  |
| Not applicable          |             |            | (5)     | 81        | 49.69%  |                   |    |    |    |     |          |  |
|                         |             |            |         |           |         | 0                 | 25 | 50 | 75 | 100 | Question |  |
| Response Rate           | Mean        | STD        |         |           |         |                   |    |    |    |     |          |  |
| 163/389 (41.9%)         | 3.25        | 1.79       |         |           |         |                   |    |    |    |     |          |  |