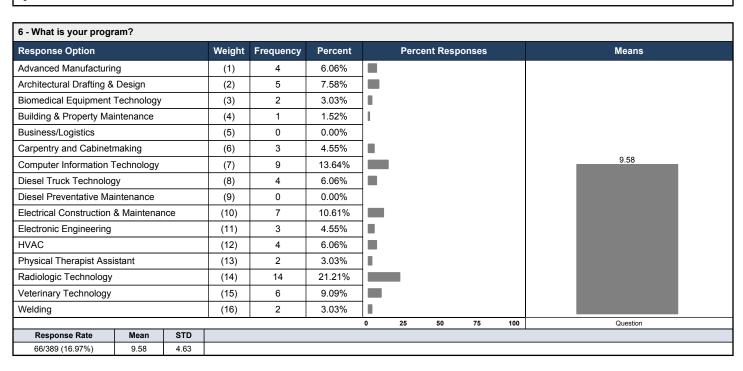

contacted the Student Business Office        |      |      | (5)      | 72        | 47.68%  |                   |   |    | l   |          |  |       |
|                                                         | •    |      |          | 0         | 25      | 5                 | 0 | 75 | 100 | Question |  |       |
| Response Rate                                           | Mean | STD  |          |           |         |                   |   |    |     |          |  |       |
| 151/389 (38.82%)                                        | 3.54 | 1.66 | <u> </u> |           | •       |                   |   |    |     |          |  |       |







## **Johnson College**

## **Assessment Day Survey: Student Business Services**



<sup>•</sup> I never really had a "situation"

<sup>•</sup> good



<sup>•</sup> I feel they generally care about the students