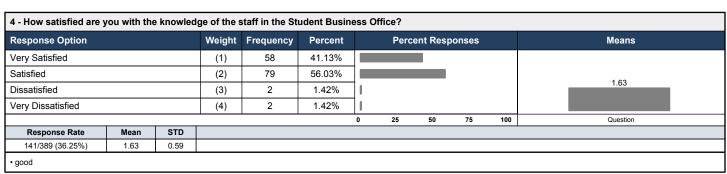

ways                             |      |      | (4)      | 17        | 11.26%  |                   |   |    |     |          |  |       |
| I have not contacted the Student Business Office        |      |      | (5)      | 72        | 47.68%  |                   |   |    | l   |          |  |       |
|                                                         | •    |      |          | 0         | 25      | 5                 | 0 | 75 | 100 | Question |  |       |
| Response Rate                                           | Mean | STD  |          |           |         |                   |   |    |     |          |  |       |
| 151/389 (38.82%)                                        | 3.54 | 1.66 | <u> </u> |           | •       |                   |   |    |     |          |  |       |







## **Johnson College**

## **Assessment Day Survey: Student Business Services**



<sup>•</sup> I never really had a "situation"

<sup>•</sup> good



<sup>•</sup> I feel they generally care about the students