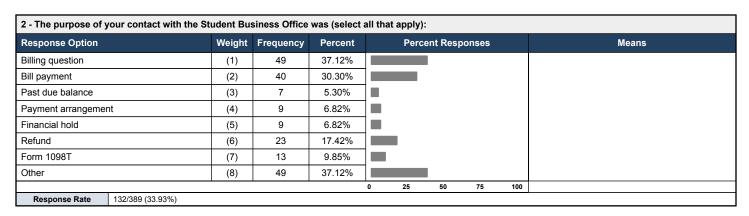

ese ways                             |      |      | (4)      | 17        | 11.26%  |                   |   |    |     |          |  |       |
| I have not contacted the Student Business Office        |      |      | (5)      | 72        | 47.68%  |                   |   |    | l   |          |  |       |
|                                                         | •    |      |          | 0         | 25      | 5                 | 0 | 75 | 100 | Question |  |       |
| Response Rate                                           | Mean | STD  |          |           |         |                   |   |    |     |          |  |       |
| 151/389 (38.82%)                                        | 3.54 | 1.66 | <u> </u> |           | •       |                   |   |    |     |          |  |       |







## **Johnson College**

## **Assessment Day Survey: Student Business Services**



<sup>•</sup> I never really had a "situation"

<sup>•</sup> good



<sup>•</sup> I feel they generally care about the students