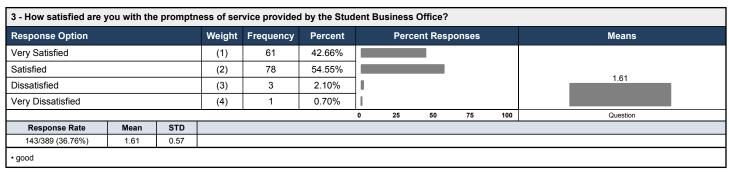

e ways                             |      |      | (4)      | 17        | 11.26%  |                   |   |    |     |          |  |       |
| I have not contacted the Student Business Office        |      |      | (5)      | 72        | 47.68%  |                   |   |    | l   |          |  |       |
|                                                         | •    |      |          | 0         | 25      | 5                 | 0 | 75 | 100 | Question |  |       |
| Response Rate                                           | Mean | STD  |          |           |         |                   |   |    |     |          |  |       |
| 151/389 (38.82%)                                        | 3.54 | 1.66 | <u> </u> |           | •       |                   |   |    |     |          |  |       |







## **Johnson College**

## **Assessment Day Survey: Student Business Services**



<sup>•</sup> I never really had a "situation"

<sup>•</sup> good



<sup>•</sup> I feel they generally care about the students