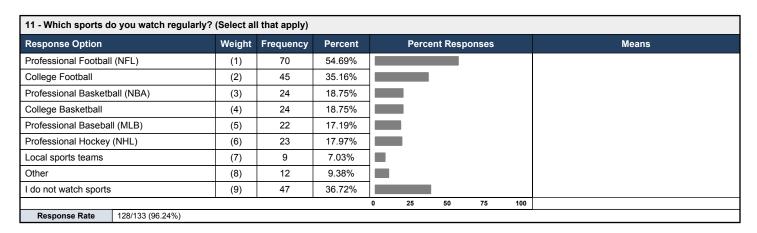

#### 13 - List your favorite sports teams to watch (list up to 5 teams).

**Response Rate** 69/133 (51.88%)

- Cowboys North Pocono football
- Celtics Colts Capitals Oregon ducks Red Sox's
- La lakers, Tampa Bucs, Florida Gators
- Penguins Rams
- Penn state Steelers Giants Uconn Toronto raptors
- · Dolphins penguins white Sox penn state
- · Boston Red Sox, Bruins, SW Yankees, Boston Celtics
- · Kansas City Chiefs, Chicago Cubs, Cleveland Cavaliers, Indiana Pacers, Kansas Jayhawks, Wichita State Shockers
- Red Sox NY Giants Penn State
- · Steelers Yankees Penn state Costal Carolina Pirates
- · Boston Celtics, Brooklyn nets
- New Enlgand Patriots Boston Red Sox
- Barcelona, Bayern Munich, Real Madrid, Juventus, and Liverpool.
- · Baltimore ravens Detroit lions
- · mets, eagles, pennstate.
- · Steelers Yankees Penn state
- · Steelers, Raiders, Eagles, Pittsburg Penguins, and Penn State
- Chiefs (football) blue jays (baseball)
- 1. The New York Giants (NFL) 2. The Red Sox (MLB) 3. The Penguins (NHL)
- · ferrari formula 1 team
- Eagles, Yankees, Flyers, Penn State, and North Carolina
- · Chicago white sox Dallas Cowboys
- New Orleans Saints San Jose Sharks Texas Longhorns New York Yankees Los Angles Lakers
- phillies
- Mets, Panthers
- steelers eagles
- $\bullet \ Pittsburgh \ Penguins, \ Kansas \ City \ Royals, \ Penn \ State \ Football, \ Wilkes \ Barre/Scranton \ Penguins, \ and \ Philadelphia \ Eagles.$
- boston red socks, st. louis cardinals
- 1. Philadelphia Phillies 2. Philadelphia 76ers 3. Pittsburgh Steelers 4. Philadelphia Flyers 5. Golden State Warriors
- Patriots, Phillies, Penguins, Warriors
- PHILADELPHIA EAGLES
- NY Giants
- Eagles
- Penn State, Alabama State, Ford Racing Team, Baylor, Duke
- red socks, celtics, bruins, bengals, psu
- Pittsburgh Steelers, New York Giants, San Francisco 49's, Cincinnati bengals, and Chicago Bears
- Steelers
- N.Y Yankees Chicago Bears New York Knicks
- Cincinnati Bengals
- New York Giants, Yankees
- SIXERS EAGLES
- Penn State Miami Dolphins Pittsburg penguins
- 49ers, Ohio State, Dunmore Bucks
- Baltimore Ravens
- LA Rams
- eagles
- Boston Red Sox Los Angeles lakers
- i dont like sports
- Wvu LSU's Oregon Penn state Buckeyes
- Steelers, Penguins,
- New York Yankees, Philadelphia Eagles, Pittsburgh Penguins, Penn State football
- Red Sox Bears Jets Penn state Yankees
- Dolphins, heat , thunder ,duke , alabama
- Eagles
- Golden state, Steelers, Oregon, Alabama, Clemson
- Eagles
- Flyers
- · Syracuse Men's Basketball
- Phillies Eagles

- UNC Tarheels Carolina Panthers
- 1. Phillies 2. Notre Dame
- Any baseball team New Orleans Saints
- N/A
- Atlanta Falcons, Golden State Warriors, Penn State, Duke
- Yankees Dolphins PGA Celtics Penn State
- Steelers, Yankees, Celtics, Penguins, Jets
- Steelers, Alabama, Noter dame, Oregon, Clemson
- Eagles
- New York Giants NFL, Lakers NBA, New York Mets NFL,