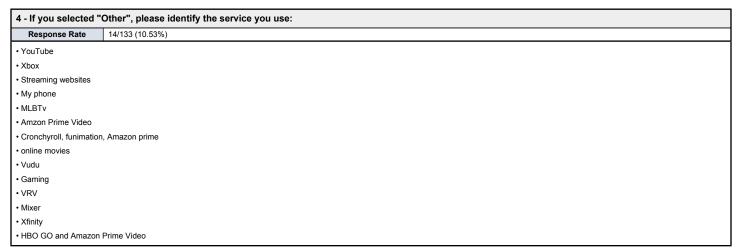

|       | 2.97     |
| 3 to 4 hours      |      |        | (3)       | 7       | 7.22%  |                   |    |    |          |       |          |
| More than 4 hours |      |        | (4)       | 6       | 6.19%  |                   |    |    |          |       |          |
| Not applicable    |      |        | (5)       | 35      | 36.08% |                   |    |    |          |       |          |
|                   |      |        | •         | '       |        | 0                 | 25 | 50 | 75       | 100   | Question |
| Response Rate     | Mean | STD    |           |         |        |                   |    |    | <u> </u> |       |          |
| 97/133 (72.93%)   | 2.97 | 1.72   |           |         |        |                   |    |    |          |       |          |





#### 5 - List your top 5 favorite television channels/stations, including streaming services (if applicable).

Response Rate

74/133 (55.64%)

- American horror story Diesel brothers Gas monkey garage Ect
- ESPN FX Comedy Central MTV ESPN 2
- Hulu Netflix
- Donut Media Joe Rogan Podcast Custom Offsets News 16 Outdoor Channel
- I don't really watch tv anymore
- · Hulu Netflix spotify
- HBO HBO now Netflix YouTube Hulu
- ESPN fox news channel 16 big 10 network
- YouTube
- · Discovery History FX
- ESPN, ESPN 2, AMC, Travel Channel, History Channel
- MLBTv HGTV
- · I'm not watching TV alot
- · History, amc, discovery, hgtv
- · Wnep Hatv DIY Food network Nick ir
- Amazon Prime Video, Hulu, Netflix, Roku, Youtube
- · Netflix Hulu abo
- Netflix youtube
- · Netflix, Youtube, VRV
- · wnep sifi ab