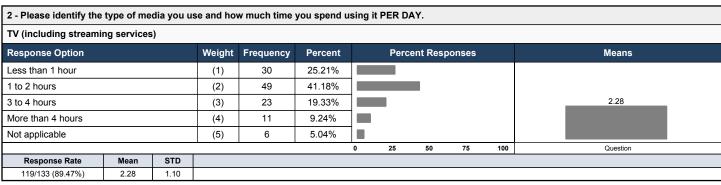

| Response Option   |  | Weight | Frequency | Percent |   | Perc | ent Resp | onses |     | Means    |
|-------------------|--|--------|-----------|---------|---|------|----------|-------|-----|----------|
| ess than 1 hour   |  | (1)    | 62        | 57.41%  |   |      |          |       |     |          |
| to 2 hours        |  | (2)    | 3         | 2.78%   |   |      |          |       |     |          |
| to 4 hours        |  | (3)    | 1         | 0.93%   | 1 |      |          |       |     | 2.60     |
| More than 4 hours |  | (4)    | 0         | 0.00%   |   |      |          |       |     |          |
| Not applicable    |  | (5)    | 42        | 38.89%  |   |      |          |       |     |          |
|                   |  |        | '         |         | 0 | 25   | 50