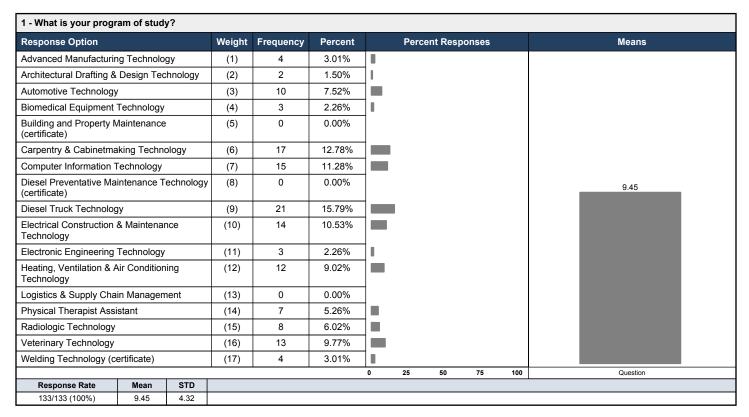

| Response Option   |  | Weight | Frequency | Percent |   | Perc | ent Resp | onses |     | Means    |
|-------------------|--|--------|-----------|---------|---|------|----------|-------|-----|----------|
| ess than 1 hour   |  | (1)    | 62        | 57.41%  |   |      |          |       |     |          |
| to 2 hours        |  | (2)    | 3         | 2.78%   |   |      |          |       |     |          |
| to 4 hours        |  | (3)    | 1         | 0.93%   | 1 |      |          |       |     | 2.60     |
| More than 4 hours |  | (4)    | 0         | 0.00%   |   |      |          |       |     |          |
| Not applicable    |  | (5)    | 42        | 38.89%  |   |      |          |       |     |          |
|                   |  |        | '         |         | 0 | 25   | 50