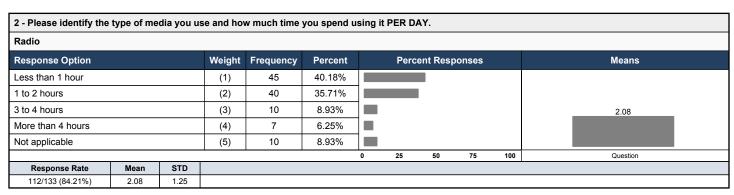

| Response Option   |  | Weight | Frequency | Percent |   | Perc | ent Resp | onses |     | Means    |
|-------------------|--|--------|-----------|---------|---|------|----------|-------|-----|----------|
| ess than 1 hour   |  | (1)    | 62        | 57.41%  |   |      |          |       |     |          |
| to 2 hours        |  | (2)    | 3         | 2.78%   |   |      |          |       |     |          |
| to 4 hours        |  | (3)    | 1         | 0.93%   | 1 |      |          |       |     | 2.60     |
| More than 4 hours |  | (4)    | 0         | 0.00%   |   |      |          |       |     |          |
| Not applicable    |  | (5)    | 42        | 38.89%  |   |      |          |       |     |          |
|                   |  |        | '         |         | 0 | 25   | 50