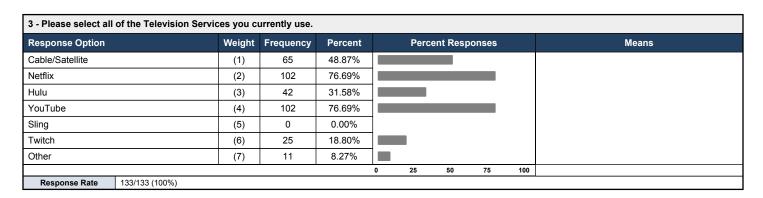

|       | 2.97     |
| 3 to 4 hours      |      |        | (3)       | 7       | 7.22%  |                   |    |    |          |       |          |
| More than 4 hours |      |        | (4)       | 6       | 6.19%  |                   |    |    |          |       |          |
| Not applicable    |      |        | (5)       | 35      | 36.08% |                   |    |    |          |       |          |
|                   |      |        | •         | '       |        | 0                 | 25 | 50 | 75       | 100   | Question |
| Response Rate     | Mean | STD    |           |         |        |                   |    |    | <u> </u> |       |          |
| 97/133 (72.93%)   | 2.97 | 1.72   |           |         |        |                   |    |    |          |       |          |





#### 5 - List your top 5 favorite television channels/stations, including streaming services (if applicable).

Response Rate

74/133 (55.64%)

- American horror story Diesel brothers Gas monkey garage Ect
- ESPN FX Comedy Central MTV ESPN 2
- Hulu Netflix
- Donut Media Joe Rogan Podcast Custom Offsets News 16 Outdoor Channel
- I don't really watch tv anymore
- · Hulu Netflix spotify
- HBO HBO now Netflix YouTube Hulu
- ESPN fox news channel 16 big 10 network
- YouTube
- · Discovery History FX
- ESPN, ESPN 2, AMC, Travel Channel, History Channel
- MLBTv HGTV
- · I'm not watching TV alot
- · History, amc, discovery, hgtv
- · Wnep Hatv DIY Food network Nick ir
- Amazon Prime Video, Hulu, Netflix, Roku, Youtube
- · Netflix Hulu abo
- Netflix youtube
- · Netflix, Youtube, VRV
- · wnep sifi