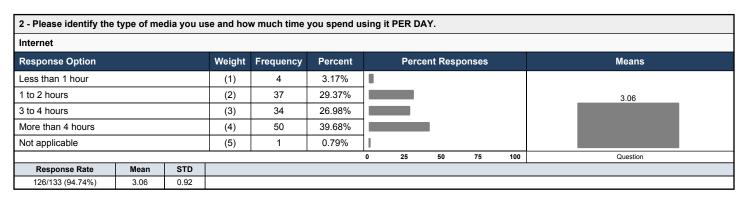

| Response Option   |  | Weight | Frequency | Percent |   | Perc | ent Resp | onses |     | Means    |
|-------------------|--|--------|-----------|---------|---|------|----------|-------|-----|----------|
| ess than 1 hour   |  | (1)    | 62        | 57.41%  |   |      |          |       |     |          |
| to 2 hours        |  | (2)    | 3         | 2.78%   |   |      |          |       |     |          |
| to 4 hours        |  | (3)    | 1         | 0.93%   | 1 |      |          |       |     | 2.60     |
| More than 4 hours |  | (4)    | 0         | 0.00%   |   |      |          |       |     |          |
| Not applicable    |  | (5)    | 42        | 38.89%  |   |      |          |       |     |          |
|                   |  |        | '         |         | 0 | 25   | 50       |