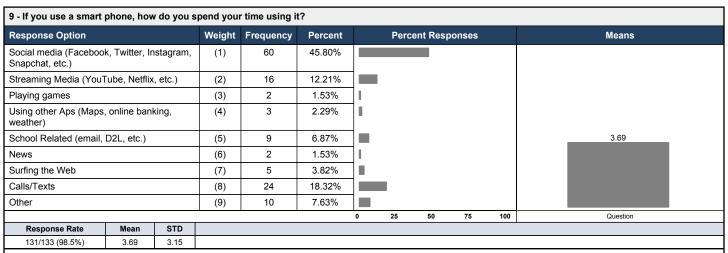

- Netflix youtube
- It wouldn't let me select multiple, but I typically do all of the above on my phone (except games, there's no time for that)
- · All of the above
- All of the above
- YOUTUBE
- taking pictures of my animals, if any body needs me
- $\bullet$  I use for social media, school related (email, D2L), call/text.
- I use my phone for a multitude of things on your list.
- dont have one
- I use them all lol
- School, youtube etc.
- All the above