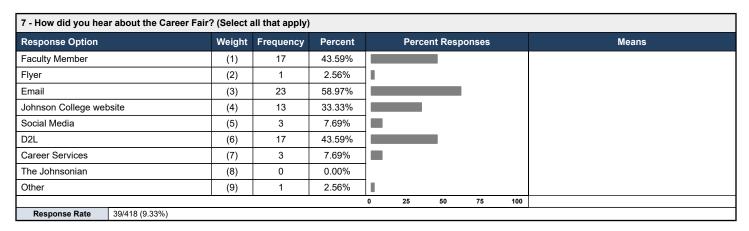

|                                 |  |  |  |  |  |  |
| • ECM                                    |                                 |  |  |  |  |  |  |
| I will graduate from th                  | e Automotive Technology program |  |  |  |  |  |  |
| I will be graduating co                  | mputer information technology   |  |  |  |  |  |  |
| • N/A                                    |                                 |  |  |  |  |  |  |
| • na                                     |                                 |  |  |  |  |  |  |
| • N/A                                    |                                 |  |  |  |  |  |  |
| Diesel Truck Technologic                 | voc                             |  |  |  |  |  |  |

#### **Spring 2021 Student Career Fair Survey**



| 8 - Approximately ho | w many em | oloyers di | d you visi | t today?  |         |   |                   |    |    |     |          |
|----------------------|-----------|------------|------------|-----------|---------|---|-------------------|----|----|-----|----------|
| Response Option      |           |            | Weight     | Frequency | Percent |   | Percent Responses |    |    |     | Means    |
| 1-2                  |           |            | (1)        | 14        | 48.28%  |   |                   |    |    |     |          |
| 3-5                  |           |            | (2)        | 8         | 27.59%  |   |                   |    |    |     |          |
| 6-9                  |           |            | (3)        | 5         | 17.24%  |   |                   |    |    |