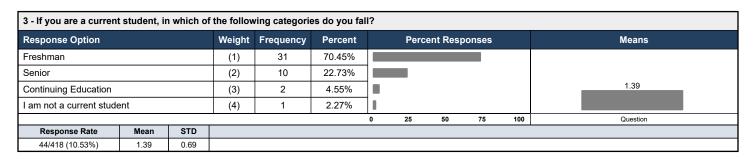

|      | (1)    | 45        | 100.00% |   |       |         |        |     |          |
| Alumni                           |      |      | (2)    | 0         | 0.00%   |   |       |         |        |     | 1.00     |
|                                  |      |      |        | ,         |         |   |       |         |        |     |          |
|                                  |      |      |        |           |         | 0 | 25    | 50      | 75     | 100 | Question |
| Response Rate                    | Mean | STD  |        |           |         |   |       |         |        |     |          |
| 45/418 (10.77%)                  | 1.00 | 0.00 |        |           |         |   |       |         |        |     |          |

# Johnson College Spring 2021 Student Career Fair Survey





## **Spring 2021 Student Career Fair Survey**

| Response Rate   26/418 (6.22%)