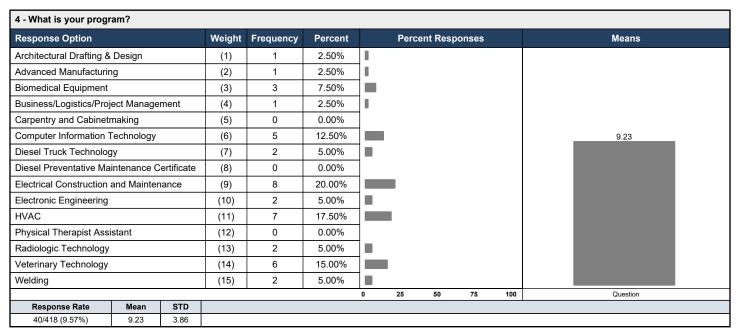

|      | (1)    | 45        | 100.00% |   |       |         |        |     |          |
| Alumni                           |      |      | (2)    | 0         | 0.00%   |   |       |         |        |     | 1.00     |
|                                  |      |      |        | ,         |         |   |       |         |        |     |          |
|                                  |      |      |        |           |         | 0 | 25    | 50      | 75     | 100 | Question |
| Response Rate                    | Mean | STD  |        |           |         |   |       |         |        |     |          |
| 45/418 (10.77%)                  | 1.00 | 0.00 |        |           |         |   |       |         |        |     |          |

# Johnson College Spring 2021 Student Career Fair Survey





## **Spring 2021 Student Career Fair Survey**

| Response Rate   26/418 (6.22%)