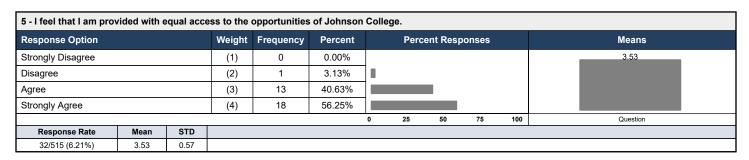

| 0.00%         | 1 |                   |    |    |     |          |
| Satisfied             |              |        | (3)      | 7             | 38.89%        |   |                   |    |    |     |          |
| Very Satisfied        |              |        | (4)      | 9             | 50.00%        |   |                   |    |    |     |          |
|                       |              |        |          |               |               | 0 | 25                | 50 | 75 | 100 | Question |
| Response Rate         | Mean         | STD    |          |               |               |   |                   |    |    |     |          |
| 18/515 (3.5%)         | 3.28         | 0.96   |          |               |               |   |                   |    |    |     |          |



## **Johnson College**

## 2022 Assessment Day - Counseling & Disability Services

| · ····atio joan prog.                 | am?           |                 |         |    |        |         |       |    |       |     |          |
|---------------------------------------|---------------|-----------------|---------|----|--------|---------|-------|----|-------|-----|----------|
| Response Option                       | Weight        | Frequency       | Percent |    | Perce  | ent Res | onses |    | Means |     |          |
| Advanced Manufacturin                 | ıg            |                 | (1)     | 5  | 3.60%  |         |       |    |       |     |          |
| Architectural Drafting &              | (2)           | 4               | 2.88%   |    |        |         |       |    |