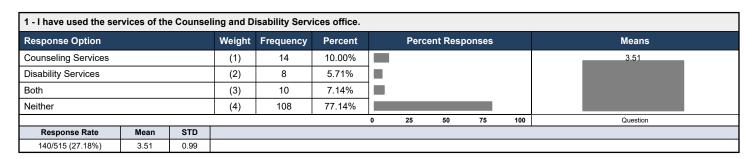

## **Johnson College**

## 2022 Assessment Day - Counseling & Disability Services



| 2 - How satisfied are you with counseling services, including individual meetings, classroom presentations, student pantry, or campus outreach? |      |      |          |           |         |   |                   |          |    |          |          |
|-------------------------------------------------------------------------------------------------------------------------------------------------|------|------|----------|-----------|---------|---|-------------------|----------|----|----------|----------|
| Response Option                                                                                                                                 |      |      | Weight   | Frequency | Percent |   | Percent Responses |          |    |          | Means    |
| Very Dissatisfied