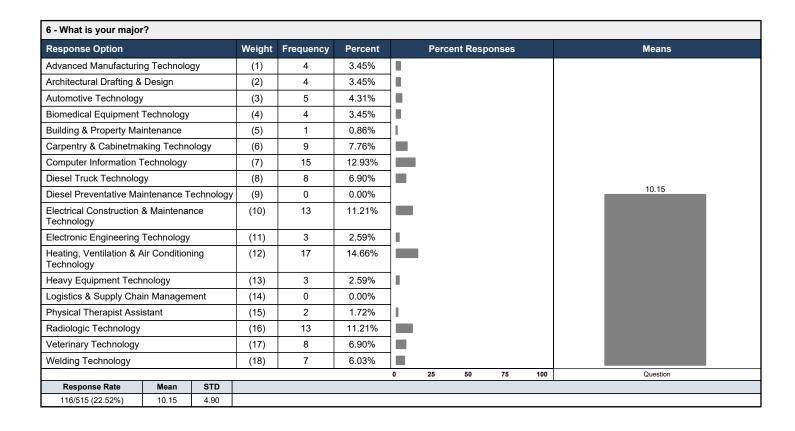

|    |    |    |       |          |  |  |  |  |
|                          |                                                                                              |        |           |         |        | 0                 | 25 | 50 | 75 | 100   | Question |  |  |  |  |
| Response Rate            | Mean                                                                                         | STD    |           |         |        |                   |    |    |    |       |          |  |  |  |  |
| 111/515 (21.55%)         | 2.68                                                                                         | 0.52   |           |         |        |                   |    |    |    |       |          |  |  |  |  |

## Johnson College 2022 Assessment Day - Facilities