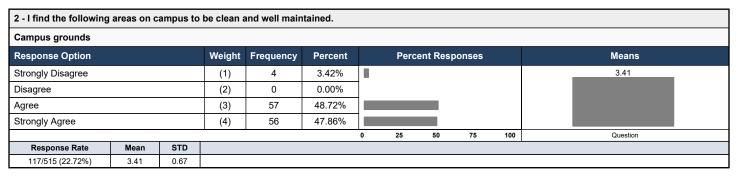

| 2 - I find the following | - I find the following areas on campus to be clean and well maintained. |           |         |    |        |         |          |    |       |     |          |  |  |  |
|--------------------------|-------------------------------------------------------------------------|-----------|---------|----|--------|---------|----------|----|-------|-----|----------|--|--|--|
| Classrooms               |                                                                         |           |         |    |        |         |          |    |       |     |          |  |  |  |
| Response Option          | Weight                                                                  | Frequency | Percent |    | Perc   | ent Res | onses    |    | Means |     |          |  |  |  |
|