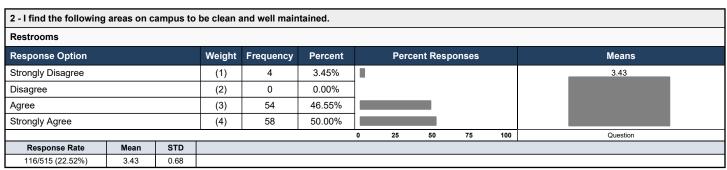

gree    | Strongly Agree                                                        |      | (4)    | 57        | 48.72%  |   |       |          |       |     |          |  |  |  |
|                   |                                                                       |      | •      |           |         | 0 | 25    | 50       | 75    | 100 | Question |  |  |  |
| Response Rate     | Mean                                                                  | STD  |        |           |         |   |       |          |       |     |          |  |  |  |
| 117/515 (22.72%)  | 3.42                                                                  | 0.67 |        |           |         |   |       |          |       |     |          |  |  |  |

## Johnson College 2022 Assessment Day - Facilities





| 3 - Were you satisfied | - Were you satisfied with our Food Services? |      |          |           |         |   |     |          |          |     |          |  |  |  |
|------------------------|----------------------------------------------|------|----------|-----------|---------|---|-----|----------|----------|-----|----------|--|--|--|
| Response Option        |                                              |      | Weight   | Frequency | Percent |   | Per | cent Res | ponses   |     | Means    |  |  |  |
| Very Satisfied         |                                              |      | (1)      | 8         | 6.84%   |   |     |          |          |     |          |  |  |  |
| Satisfied              |                                              |      | (2)      | 22        | 18.80%