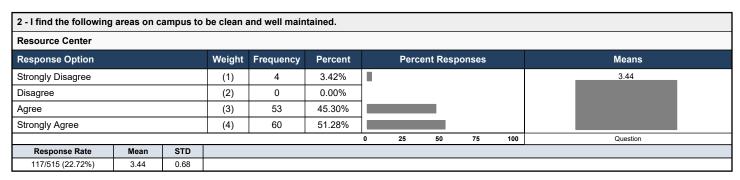

Agree    | Strongly Agree                                                        |      | (4)    | 57        | 48.72%  |   |       |          |       |     |          |  |  |  |
|                   |                                                                       |      | •      |           |         | 0 | 25    | 50       | 75    | 100 | Question |  |  |  |
| Response Rate     | Mean                                                                  | STD  |        |           |         |   |       |          |       |     |          |  |  |  |
| 117/515 (22.72%)  | 3.42                                                                  | 0.67 |        |           |         |   |       |          |       |     |          |  |  |  |

## Johnson College 2022 Assessment Day - Facilities





| 3 - Were you satisfied | - Were you satisfied with our Food Services? |      |          |           |         |   |     |          |          |     |          |  |  |  |
|------------------------|----------------------------------------------|------|----------|-----------|---------|---|-----|----------|----------|-----|----------|--|--|--|
| Response Option        |                                              |      | Weight   | Frequency | Percent |   | Per | cent Res | ponses   |     | Means    |  |  |  |
| Very Satisfied         |                                              |      | (1)      | 8         | 6.84%   |   |     |          |          |     |          |  |  |  |
| Satisfied              |                                              |      | (2)      | 22        | 18.8