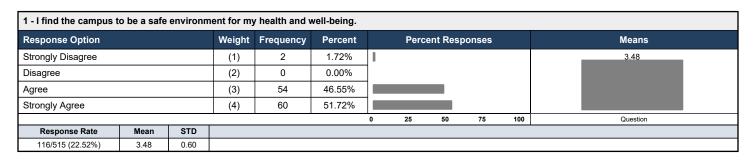

| 2 - I find the following | - I find the following areas on campus to be clean and well maintained. |           |         |    |        |         |          |    |       |     |          |  |  |  |
|--------------------------|-------------------------------------------------------------------------|-----------|---------|----|--------|---------|----------|----|-------|-----|----------|--|--|--|
| Classrooms               |                                                                         |           |         |    |        |         |          |    |       |     |          |  |  |  |
| Response Option          | Weight                                                                  | Frequency | Percent |    | Perc   | ent Res | onses    |    | Means |     |          |  |  |  |