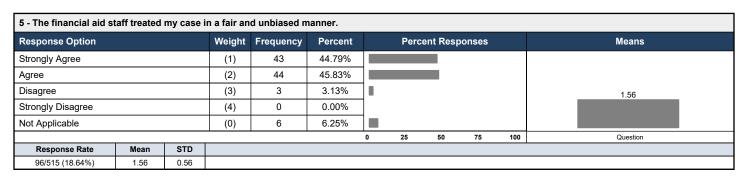

| (1)    | 43        | 44.79%  |                   |    |    |    |     | _        |
| Agree             |      |      | (2)    | 44        | 45.83%  |                   |    |    |    |     | 4.00     |
| Disagree          |      |      | (3)    | 8         | 8.33%   |                   |    |    |    |     | 1.66     |
| Strongly Disagree |      |      | (4)    | 1         | 1.04%   | ı                 |    |    |    |     |          |
|                   |      |      |        |           |         | 0                 | 25 | 50 | 75 | 100 | Question |
| Response Rate     | Mean | STD  |        |           |         |                   |    |    |    | ·   |          |
| 96/515 (18.64%)   | 1.66 | 0.68 |        |           |         |                   |    |    |    |     |          |



## Johnson College 2022 Assessment Day - Financial Aid