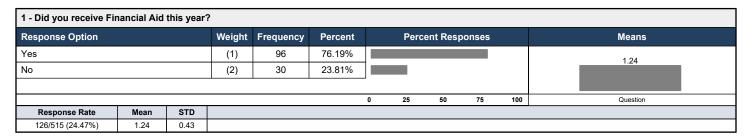

## Johnson College 2022 Assessment Day - Financial Aid



| 2 - Did you receive printed information about financial aid, including programs, policies, and the application process? |      |      |        |           |         |   |                   |      |    |     |          |
|-------------------------------------------------------------------------------------------------------------------------|------|------|--------|-----------|---------|---|-------------------|------|----|-----|----------|
| Response Option                                                                                                         |      |      | Weight | Frequency | Percent |   | Percent Responses |      |    |     | Means    |
| Yes                                                                                                                     |      |