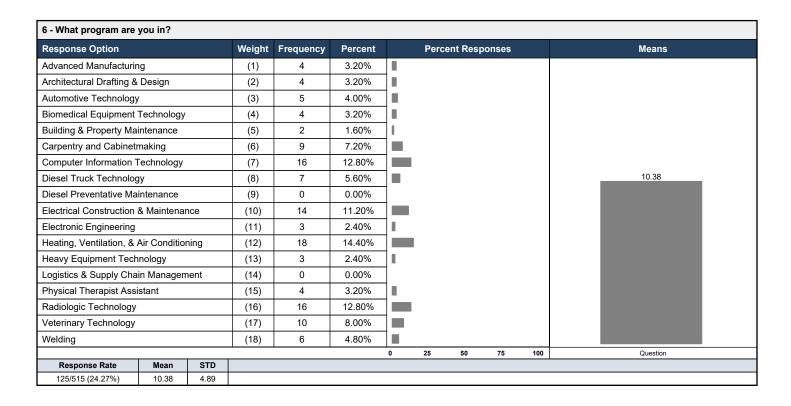

|    |     | _        |
| Agree             |      |      | (2)    | 44        | 45.83%  |                   |    |    |    |     | 4.00     |
| Disagree          |      |      | (3)    | 8         | 8.33%   |                   |    |    |    |     | 1.66     |
| Strongly Disagree |      |      | (4)    | 1         | 1.04%   | ı                 |    |    |    |     |          |
|                   |      |      |        |           |         | 0                 | 25 | 50 | 75 | 100 | Question |
| Response Rate     | Mean | STD  |        |           |         |                   |    |    |    | ·   |          |
| 96/515 (18.64%)   | 1.66 | 0.68 |        |           |         |                   |    |    |    |     |          |



## Johnson College 2022 Assessment Day - Financial Aid