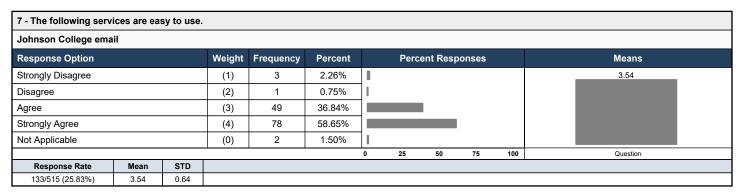

| 7 - The following serv | rices are eas | sy to use. |        |           |         |   |      |          |       |     |          |
|------------------------|---------------|------------|--------|-----------|---------|---|------|----------|-------|-----|----------|
| D2L                    |               |            |        |           |         |   |      |          |       |     |          |
| Response Option        |               |            | Weight | Frequency | Percent |   | Perc | ent Resp | onses |     | Means    |
| Strongly Disagree      |               |            | (1)    | 4         | 3.03%   |   |      |          |       |     | 3.44     |
| Disagree               |               |            | (2)    | 3         | 2.27%   | ı |      |          |       |     |          |
| Agree                  |               |            | (3)    | 56        | 42.42%  |   |      |          |       |     |          |
| Strongly Agree         |               |            | (4)    | 68        | 51.52%  |   |      |          |       |     |          |
| Not Applicable         |               |            | (0)    | 1         | 0.76%   | 1 |      |          |       |     |          |
|                        |               |            |        | '         |         | 0 | 25   | 50       | 75    | 100 | Question |
| Response Rate          | Mean          | STD        |        |           |         |   |      |          | ·     |     |          |
| 132/515 (25.63%)       | 3.44          | 0.69       |        |           |         |   |      |          |       |     |          |