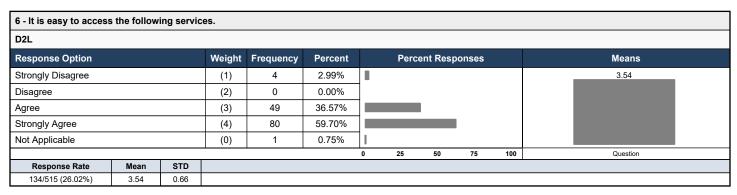

| 7 - The following serv | rices are eas | sy to use. |        |           |         |   |      |          |       |     |          |
|------------------------|---------------|------------|--------|-----------|---------|---|------|----------|-------|-----|----------|
| D2L                    |               |            |        |           |         |   |      |          |       |     |          |
| Response Option        |               |            | Weight | Frequency | Percent |   | Perc | ent Resp | onses |     | Means    |
| Strongly Disagree      |               |            | (1)    | 4         | 3.03%   |   |      |          |       |     | 3.44     |
| Disagree               |               |            | (2)    | 3         | 2.27%   | ı |      |          |       |     |          |
| Agree                  |               |            | (3)    | 56        | 42.42%  |   |      |          |       |     |          |
| Strongly Agree         |               |            | (4)    | 68        | 51.52%  |   |      |          |       |     |          |
| Not Applicable         |               |            | (0)    | 1         | 0.76%   | 1 |      |          |       |     |          |
|                        |               |            |        | '         |         | 0 | 25   | 50       | 75    | 100 | Question |
| Response Rate          | Mean          | STD        |        |           |         |   |      |          | ·     |     |          |
| 132/515 (25.63%)       | 3.44          | 0.69       |        |           |         |   |      |          |       |     |          |