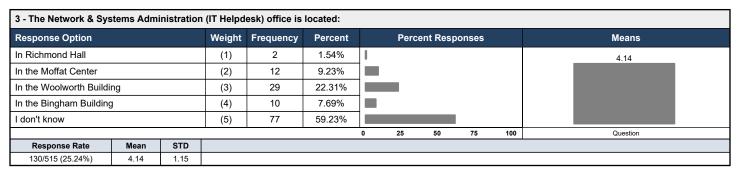

|             |
| Very Satisfied          |              |          | (4)       | 21            | 15.79%        |        |        |         |        |      |             |
| I have not contacted th | e Helpdesk.  |          | (0)       | 89            | 66.92%        |        |        |         |        |      |             |
|                         |              |          |           |               |               | 0      | 25     | 50      | 7      | 5 10 | 00 Question |
| Response Rate           | Mean         | STD      |           |               |               |        |        |         |        |      |             |
| 133/515 (25.83%)        | 3.48         | 0.51     |           |               |               |        |        |         |        | -    |             |







| D2L               |  |        |           |         |   |      |         |        |     |          |
|-------------------|--|--------|-----------|---------|---|------|---------|--------|-----|----------|
| Response Option   |  | Weight | Frequency | Percent |   | Perc | ent Res | ponses |     | Means    |
| Very Dissatisfied |  | (1)    | 2         | 1.49%   | I |      |         |        |     | 3.45     |
| Dissatisfied      |  | (2)    | 4         | 2.99%   |   |      |         |        |     |          |
| Satisfied         |  | (3)    | 59        | 44.03%  |   |      |         |        |     |          |
| Very Satisfied    |  | (4)    | 68        | 50.75%  |   |      |         |        |     |          |
| Not Applicable    |  | (0)    | 1         | 0.75%   | ı |      |