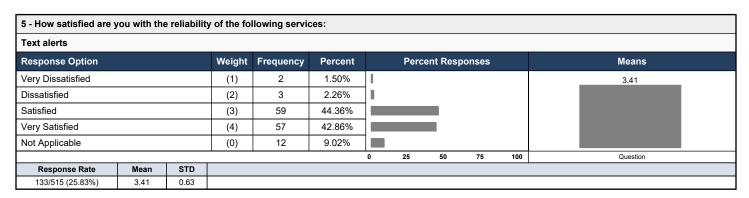

| 6 - It is easy to acces | s the follow | ing servic | es.    |           |         |   |       |          |       |     |          |
|-------------------------|--------------|------------|--------|-----------|---------|---|-------|----------|-------|-----|----------|
| Text alerts             |              |            |        |           |         |   |       |          |       |     |          |
| Response Option         |              |            | Weight | Frequency | Percent |   | Perce | ent Resp | onses |     | Means    |
| Strongly Disagree       |              |            | (1)    | 3         | 2.27%   | I |       |          |       |     | 3.47     |
| Disagree                |              |            | (2)    | 2         | 1.52%   | ı |       |          |       |     |          |
| Agree                   |              |            | (3)    | 52        | 39.39%  |   |       |          |       |     |          |
| Strongly Agree          |              |            | (4)    | 66        | 50.00%  |   |       |          |       |     |          |
| Not Applicable          |              |            | (0)    | 9         | 6.82%   |   |       |          |       |     |          |
|                         |              |            |        |           |         | 0 | 25    | 50       | 75    | 100 | Question |
| Response Rate           | Mean         | STD        |        |           |         |   |       |          |       |     |          |
| 132/515 (25.63%)        | 3.47         | 0.66       |        |           |         |   |       |          |       |     |          |