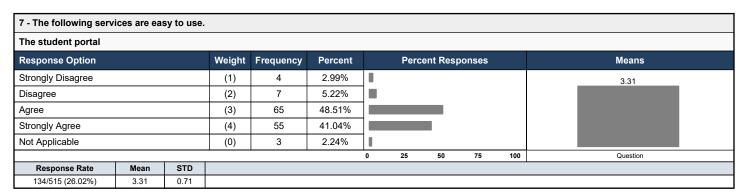

| 5 - How satisfied are | you with the | reliability | of the fo | llowing service | es:     |   |      |        |         |     |          |
|-----------------------|--------------|-------------|-----------|-----------------|---------|---|------|--------|---------|-----|----------|
| The student portal    |              |             |           |                 |         |   |      |        |         |     |          |
| Response Option       |              |             | Weight    | Frequency       | Percent |   | Perc | ent Re | sponses |     | Means    |
| Very Dissatisfied     |              |             | (1)       | 2               | 1.49%   | I |      |        |         |     | 3.31     |
| Dissatisfied          |              |             | (2)       | 8               | 5.97%   |   |      |        |         |     |          |
| Satisfied             |              |             | (3)       | 69              | 51.49%  |   |      |        |         |     |          |
| Very Satisfied        |              |             | (4)       | 52              | 38.81%  |   |      |        |         |     |          |
| Not Applicable        |              |             | (0)       | 3               | 2.24%   |   |      |        |         |     |          |
|                       |              |             |           |                 |         | 0 | 25   | 50     | 75      | 100 | Question |
| Response Rate         | Mean         | STD         |           |                 |         |   |      |        |         |     |          |
| 134/515 (26.02%)      | 3.31         | 0.66        |           |                 |         |   |      |        |         |     |          |