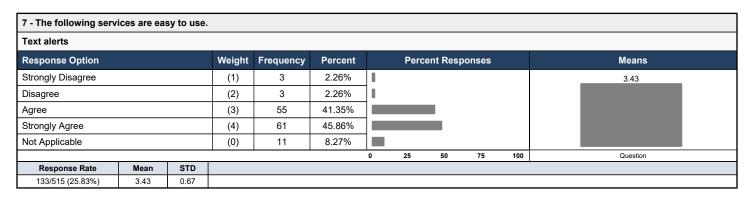

| 6 - It is easy to acces | s the follow | ing servic | es.    |           |         |   |       |          |       |     |          |
|-------------------------|--------------|------------|--------|-----------|---------|---|-------|----------|-------|-----|----------|
| Text alerts             |              |            |        |           |         |   |       |          |       |     |          |
| Response Option         |              |            | Weight | Frequency | Percent |   | Perce | ent Resp | onses |     | Means    |
| Strongly Disagree       |              |            | (1)    | 3         | 2.27%   | I |       |          |       |     | 3.47     |
| Disagree                |              |            | (2)    | 2         | 1.52%   | ı |       |          |       |     |          |
| Agree                   |              |            | (3)    | 52        | 39.39%  |   |       |          |       |     |          |
| Strongly Agree          |              |            | (4)    | 66        | 50.00%  |   |       |          |       |     |          |
| Not Applicable          |              |            | (0)    | 9         | 6.82%   |   |       |          |       |     |          |
|                         |              |            |        |           |         | 0 | 25    | 50       | 75    | 100 | Question |
| Response Rate           | Mean         | STD        |        |           |         |   |       |          |       |     |          |
| 132/515 (25.63%)        | 3.47         | 0.66       |        |           |         |   |       |          |       |     |          |