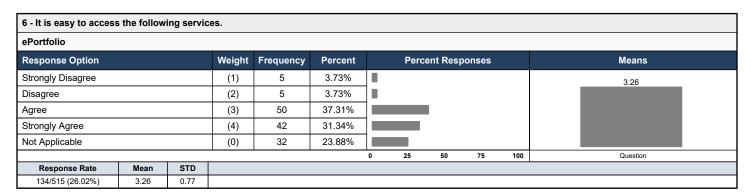

| 5 - How satisfied are | you with the | reliabilit | y of the fo | llowing service | es:     |   |     |         |        |     |          |
|-----------------------|--------------|------------|-------------|-----------------|---------|---|-----|---------|--------|-----|----------|
| ePortfolio            |              |            |             |                 |         |   |     |         |        |     |          |
| Response Option       |              |            | Weight      | Frequency       | Percent |   | Per | ent Res | oonses |     | Means    |
| Very Dissatisfied     |              |            | (1)         | 2               | 1.49%   | I |     |         |        |     | 3,26     |
| Dissatisfied          |              |            | (2)         | 4               | 2.99%   |   |     |         |        |     |          |
| Satisfied             |              |            | (3)         | 57              | 42.54%  |   |     |         |        |     |          |
| Very Satisfied        |              |            | (4)         | 33              | 24.63%  |   |     |         |        |     |          |
| Not Applicable        |              |            | (0)         | 38              | 28.36%  |   |     |         |        |     |          |
|                       |              |            |             |                 |         | 0 | 25  | 50      | 75     | 100 | Question |
| Response Rate         | Mean         | STD        |             |                 |         |   |     |         |        |     |          |
| 134/515 (26.02%)      | 3.26         | 0.64       |             |                 |         |   |     |         |        |     |          |