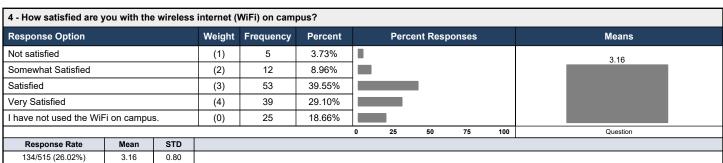

|             |
| Very Satisfied          |              |          | (4)       | 21            | 15.79%        |        |        |         |        |      |             |
| I have not contacted th | e Helpdesk.  |          | (0)       | 89            | 66.92%        |        |        |         |        |      |             |
|                         |              |          |           |               |               | 0      | 25     | 50      | 7      | 5 10 | 00 Question |
| Response Rate           | Mean         | STD      |           |               |               |        |        |         |        |      |             |
| 133/515 (25.83%)        | 3.48         | 0.51     |           |               |               |        |        |         |        | -    |             |







| D2L               |  |        |           |         |   |      |         |        |     |          |
|-------------------|--|--------|-----------|---------|---|------|---------|--------|-----|----------|
| Response Option   |  | Weight | Frequency | Percent |   | Perc | ent Res | ponses |     | Means    |
| Very Dissatisfied |  | (1)    | 2         | 1.49%   | I |      |         |        |     | 3.45     |
| Dissatisfied      |  | (2)    | 4         | 2.99%   |   |      |         |        |     |          |
| Satisfied         |  | (3)    | 59        | 44.03%  |   |      |         |        |     |          |
| Very Satisfied    |  | (4)    | 68        | 50.75%  |   |      |         |        |     |          |
| Not Applicable    |  | (0)    | 1         | 0.75%   | ı |      |