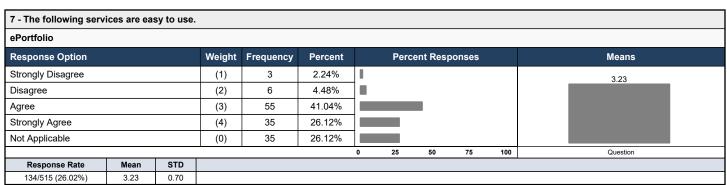

| 5 - How satisfied are | you with the | reliabilit | y of the fo | llowing service | es:     |   |     |         |        |     |          |
|-----------------------|--------------|------------|-------------|-----------------|---------|---|-----|---------|--------|-----|----------|
| ePortfolio            |              |            |             |                 |         |   |     |         |        |     |          |
| Response Option       |              |            | Weight      | Frequency       | Percent |   | Per | ent Res | oonses |     | Means    |
| Very Dissatisfied     |              |            | (1)         | 2               | 1.49%   | I |     |         |        |     | 3,26     |
| Dissatisfied          |              |            | (2)         | 4               | 2.99%   |   |     |         |        |     |          |
| Satisfied             |              |            | (3)         | 57              | 42.54%  |   |     |         |        |     |          |
| Very Satisfied        |              |            | (4)         | 33              | 24.63%  |   |     |         |        |     |          |
| Not Applicable        |              |            | (0)         | 38              | 28.36%  |   |     |         |        |     |          |
|                       |              |            |             |                 |         | 0 | 25  | 50      | 75     | 100 | Question |
| Response Rate         | Mean         | STD        |             |                 |         |   |     |         |        |     |          |
| 134/515 (26.02%)      | 3.26         | 0.64       |             |                 |         |   |     |         |        |     |          |