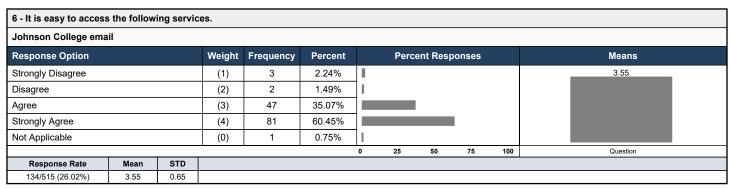

| 6 - It is easy to acces | s the follow | ng servic | es.    |           |         |   |      |         |       |     |          |
|-------------------------|--------------|-----------|--------|-----------|---------|---|------|---------|-------|-----|----------|
| The student portal      |              |           |        |           |         |   |      |         |       |     |          |
| Response Option         |              |           | Weight | Frequency | Percent |   | Perc | ent Res | onses |     | Means    |
| Strongly Disagree       |              |           | (1)    | 4         | 3.01%   |   |      |         |       |     | 3.44     |
| Disagree                |              |           | (2)    | 3         | 2.26%   | ı |      |         |       |     |          |
| Agree                   |              |           | (3)    | 56        | 42.11%  |   |      |         |       |     |          |
| Strongly Agree          |              |           | (4)    | 68        | 51.13%  |   |      |         |       |     |          |
| Not Applicable          |              |           | (0)    | 2         | 1.50%   | ı |      |         |       |     |          |
|                         |              |           | 1      |           |         | 0 | 25   | 50      | 75    | 100 | Question |
| Response Rate           | Mean         | STD       |        |           |         |   |      |         |       | ·   |          |
| 133/515 (25.83%)        | 3.44         | 0.69      |        |           |         |   |      |         |       |     |          |

| 6 - It is easy to acces | s the follow | ing servic | es.    |           |         |   |       |          |       |     |          |
|-------------------------|--------------|------------|--------|-----------|---------|---|-------|----------|-------|-----|----------|
| Text alerts             |              |            |        |           |         |   |       |          |       |     |          |
| Response Option         |              |            | Weight | Frequency | Percent |   | Perce | ent Resp | onses |     | Means    |
| Strongly Disagree       |              |            | (1)    | 3         | 2.27%   | I |       |          |       |     | 3.47     |
| Disagree                |              |            | (2)    | 2         | 1.52%   | ı |       |          |       |     |          |
| Agree                   |              |            | (3)    | 52        | 39.39%  |   |       |          |       |     |          |
| Strongly Agree          |              |            | (4)    | 66        | 50.00%  |   |       |          |       |     |          |
| Not Applicable          |              |            | (0)    | 9         | 6.82%   |   |       |          |       |     |          |
|                         |              |            |        |           |         | 0 | 25    | 50       | 75    | 100 | Question |
| Response Rate           | Mean         | STD        |        |           |         |   |       |          |       |     |          |
| 132/515 (25.63%)        | 3.47         | 0.66       |        |           |         |   |       |          |       |     |          |