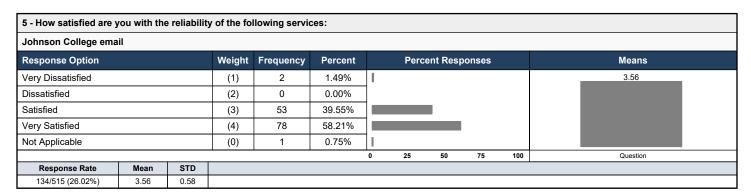

|
| Very Satisfied          |              |          | (4)       | 21            | 15.79%        |        |        |         |        |      |             |
| I have not contacted th | e Helpdesk.  |          | (0)       | 89            | 66.92%        |        |        |         |        |      |             |
|                         |              |          |           |               |               | 0      | 25     | 50      | 7      | 5 10 | 00 Question |
| Response Rate           | Mean         | STD      |           |               |               |        |        |         |        |      |             |
| 133/515 (25.83%)        | 3.48         | 0.51     |           |               |               |        |        |         |        | -    |             |







| D2L               |  |        |           |         |   |      |         |        |     |          |
|-------------------|--|--------|-----------|---------|---|------|---------|--------|-----|----------|
| Response Option   |  | Weight | Frequency | Percent |   | Perc | ent Res | ponses |     | Means    |
| Very Dissatisfied |  | (1)    | 2         | 1.49%   | I |      |         |        |     | 3.45     |
| Dissatisfied      |  | (2)    | 4         | 2.99%   |   |      |         |        |     |          |
| Satisfied         |  | (3)    | 59        | 44.03%  |   |      |         |        |     |          |
| Very Satisfied    |  | (4)    | 68        | 50.75%  |   |      |         |        |     |          |
| Not Applicable    |  | (0)    | 1         | 0.75%   | ı |      |         |