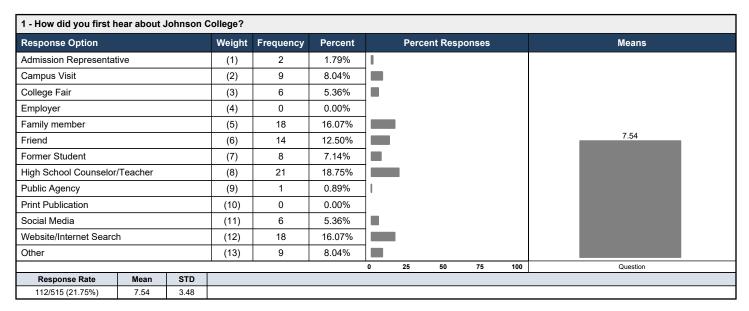

| 4 - How do you learn about events/happenings on campus? |      |      |        |           |         |   |                   |    |    |     |          |
|---------------------------------------------------------|------|------|--------|-----------|---------|---|-------------------|----|----|-----|----------|
| Response Option                                         |      |      | Weight | Frequency | Percent |   | Percent Responses |    |    |     | Means    |
| Website                                                 |      |      | (1)    | 5         | 4.50%   |   |                   |    |    |     |          |
| Social Media                                            |      |      | (2)    | 8         | 7.21%   |   |                   |    |    |     |          |
| Desire2Learn