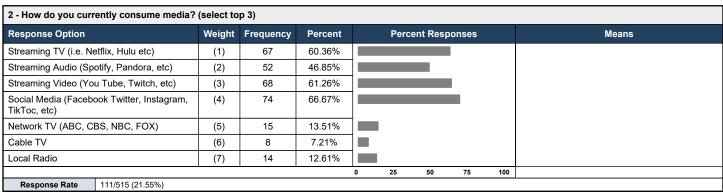

| 4 - How do you learn about events/happenings on campus? |      |      |        |           |         |   |                   |    |    |     |          |
|---------------------------------------------------------|------|------|--------|-----------|---------|---|-------------------|----|----|-----|----------|
| Response Option                                         |      |      | Weight | Frequency | Percent |   | Percent Responses |    |    |     | Means    |
| Website                                                 |      |      | (1)    | 5         | 4.50%   |   |                   |    |    |     |          |
| Social Media                                            |      |      | (2)    | 8         | 7.21%   |   |                   |    |    |     |          |
| Desire2Learn (