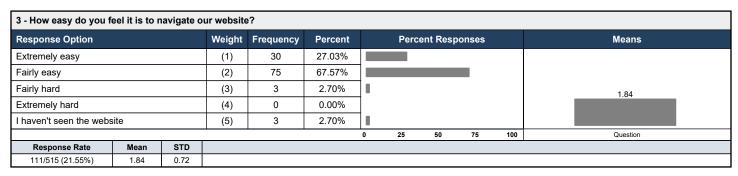

| 4 - How do you learn about events/happenings on campus? |      |      |        |           |         |   |                   |    |    |     |          |
|---------------------------------------------------------|------|------|--------|-----------|---------|---|-------------------|----|----|-----|----------|
| Response Option                                         |      |      | Weight | Frequency | Percent |   | Percent Responses |    |    |     | Means    |
| Website                                                 |      |      | (1)    | 5         | 4.50%   |   |                   |    |    |     |          |
| Social Media                                            |      |      | (2)    | 8         | 7.21%   |   |                   |    |    |     |          |
| Desire2Learn (D2