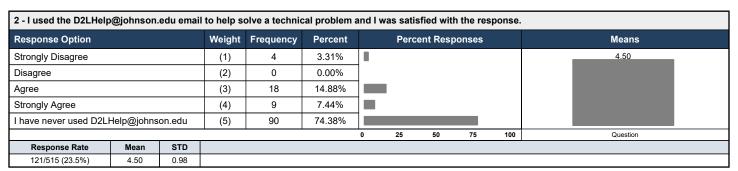

## **Johnson College**

## 2022 Assessment Day - Online Learning









## **Johnson College**

## 2022 Assessment Day - Online Learning



| Response Option                                                     |      |      | Weight | Frequency | Percent |   | Perc | ent Res <sub>l</sub> | onses |     | Means    |
|---------------------------------------------------------------------|------|------|--------|-----------|---------|---|------|----------------------|-------|-----|----------|
| In Person                                                           |      |      | (1)    | 52        | 43.70%  |   |      |                      |       |     |          |
| Online                                                              |      |      | (2)    | 6         | 5.04%   |   |      |                      |       |     |          |
| All lectures online;