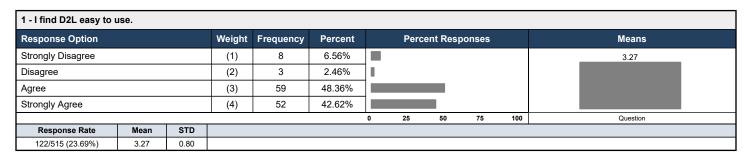

## **Johnson College**

## 2022 Assessment Day - Online Learning









## **Johnson College**

## 2022 Assessment Day - Online Learning



| Response Option                                                     |      |      | Weight | Frequency | Percent |   | Perc | ent Res <sub>l</sub> | onses |     | Means    |
|---------------------------------------------------------------------|------|------|--------|-----------|---------|---|------|----------------------|-------|-----|----------|
| In Person                                                           |      |      | (1)    | 52        | 43.70%  |   |      |                      |       |     |          |
| Online                                                              |      |      | (2)    | 6         | 5.04%   |   |      |                      |       |     |          |
| All lectures onlin