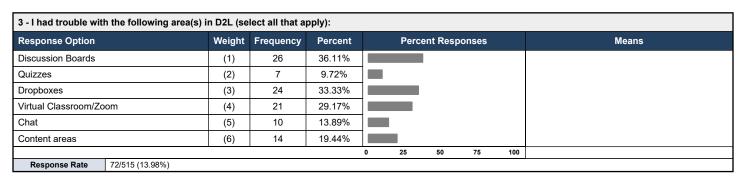

## **Johnson College**

## 2022 Assessment Day - Online Learning









## **Johnson College**

## 2022 Assessment Day - Online Learning



| Response Option                                                     |      |      | Weight | Frequency | Percent |   | Perc | ent Res <sub>l</sub> | onses |     | Means    |
|---------------------------------------------------------------------|------|------|--------|-----------|---------|---|------|----------------------|-------|-----|----------|
| In Person                                                           |      |      | (1)    | 52        | 43.70%  |   |      |                      |       |     |          |
| Online                                                              |      |      | (2)    | 6         | 5.04%   |   |      |                      |       |     |          |
| All lectures online; a