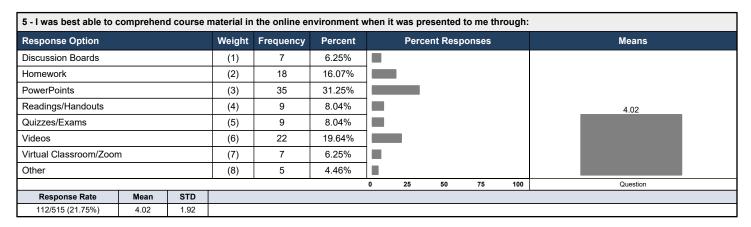

## **Johnson College**

## 2022 Assessment Day - Online Learning









## **Johnson College**

## 2022 Assessment Day - Online Learning



| Response Option                                                     |      |      | Weight | Frequency | Percent |   | Perc | ent Res <sub>l</sub> | onses |     | Means    |
|---------------------------------------------------------------------|------|------|--------|-----------|---------|---|------|----------------------|-------|-----|----------|
| In Person                                                           |      |      | (1)    | 52        | 43.70%  |   |      |                      |       |     |          |
| Online                                                              |      |      | (2)    | 6         | 5.04%   |   |      |                      |       |     |          |
| All lectures online; all labs in person                             |      |      | (3)    |