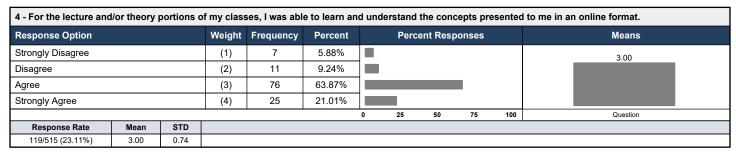

## **Johnson College**

## 2022 Assessment Day - Online Learning









## **Johnson College**

## 2022 Assessment Day - Online Learning



| Response Option                                                     |      |      | Weight | Frequency | Percent |   | Perc | ent Res <sub>l</sub> | onses |     | Means    |
|---------------------------------------------------------------------|------|------|--------|-----------|---------|---|------|----------------------|-------|-----|----------|
| In Person                                                           |      |      | (1)    | 52        | 43.70%  |   |      |                      |       |     |          |
| Online                                                              |      |      | (2)    | 6         | 5.04%   |   |      |                      |       |     |          |
| All lectures online; all