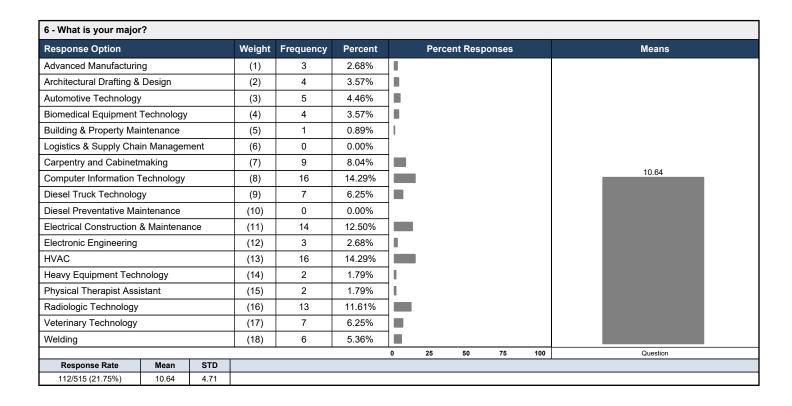

|      | (0)  | 77     | 69.37%    |         |                   |    |    |    |     |          |
|                                                                                                         |      |      |        |           |         | 0                 | 25 | 50 | 75 | 100 | Question |
| Response Rate                                                                                           | Mean | STD  |        |           |         |                   |    |    |    |     |          |
| 111/515 (21.55%)                                                                                        | 3.29 | 0.68 |        |           |         |                   |    |    |    |     |          |



## **Johnson College**

## 2022 Assessment Day - Resource Center