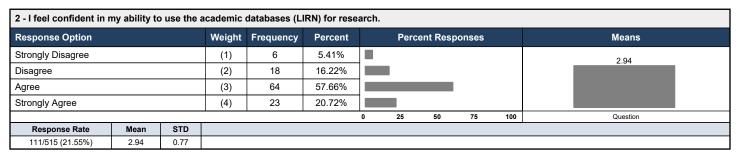

## **Johnson College**

## 2022 Assessment Day - Resource Center





| 3 - The Resource Center has adequate space for group/individual study & research needs. |      |      |        |           |         |   |                   |    |    |     |          |
|-----------------------------------------------------------------------------------------|------|------|--------|-----------|---------|---|-------------------|----|----|-----|----------|
| Response Option                                                                         |      |      | Weight | Frequency | Percent |   | Percent Responses |    |    |     | Means    |
| Strongly Disagree                                                                       |      |      | (1)    | 2         | 1.82%   | ı |                   |    |    |     | 3.33     |
| Disagree