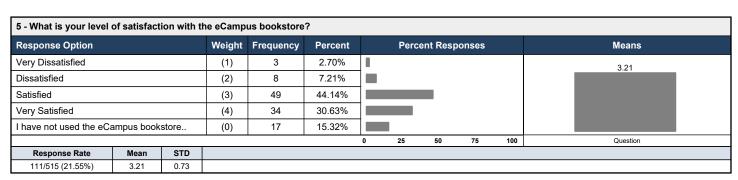

oring services.                                                                      |      | (0)  | 77     | 69.37%    |         |                   |    |    |    |     |          |
|                                                                                                         |      |      |        |           |         | 0                 | 25 | 50 | 75 | 100 | Question |
| Response Rate                                                                                           | Mean | STD  |        |           |         |                   |    |    |    |     |          |
| 111/515 (21.55%)                                                                                        | 3.29 | 0.68 |        |           |         |                   |    |    |    |     |          |



## **Johnson College**

## 2022 Assessment Day - Resource Center