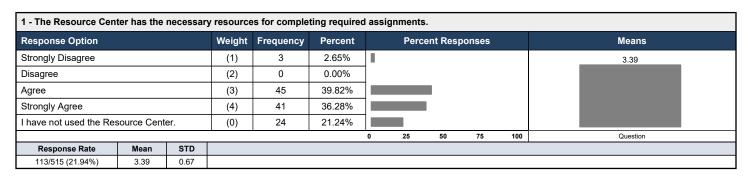

## **Johnson College**

## 2022 Assessment Day - Resource Center





| 3 - The Resource Center has adequate space for group/individual study & research needs. |      |      |        |           |         |   |                   |    |    |     |          |
|-----------------------------------------------------------------------------------------|------|------|--------|-----------|---------|---|-------------------|----|----|-----|----------|
| Response Option                                                                         |      |      | Weight | Frequency | Percent |   | Percent Responses |    |    |     | Means    |
| Strongly Disagree                                                                       |      |      | (1)    | 2         | 1.82%   | ı |                   |    |    |     | 3.33     |
| Disagree