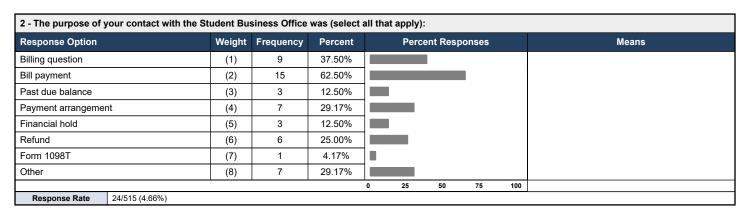

|            |         | (5)    | 1         | 0.82%   | ı |     |           |       |     |          |  |  |
| I have not contacted the Office                         | Student Bu | ısiness | (6)    | 98        | 80.33%  |   |     |           |       |     |          |  |  |
|                                                         |            |         | •      |           |         | 0 | 25  | 50        | 75    | 100 | Question |  |  |
| Response Rate                                           | Mean       | STD     |        |           |         |   |     |           |       |     |          |  |  |
| 122/515 (23.69%)                                        | 5.17       | 1.74    |        |           |         |   |     | •         |       |     |          |  |  |



| 3 - How satisfied were you with the promptness of service provided by the Student Business Office? |      |      |          |           |         |   |          |          |          |     |          |  |
|----------------------------------------------------------------------------------------------------|------|------|----------|-----------|---------|---|----------|----------|----------|-----|----------|--|
| Response Option                                                                                    |      |      | Weight   | Frequency | Percent |   | Perc     | ent Res  | ponses   |     | Means    |  |
| Very Satisfied                                                                                     |      |      | (4)      | 11        | 47.83%  |   |          |          |