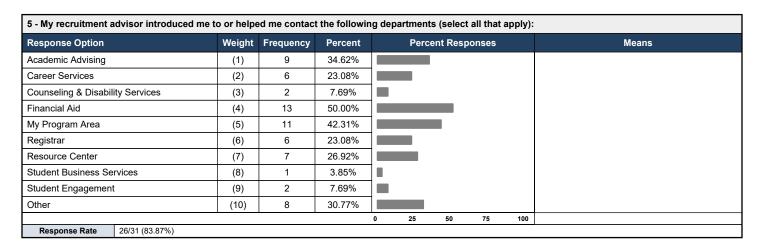

| 3         | 9.68%   |                   |  |  |  |  |       |
| More information about my class schedule                                                  | (7)    | 3         | 9.68%   |                   |  |  |  |  |       |
| More contact with my Program Director before the semester starts                          | (8)    | 3         | 9.68%   |                   |  |  |  |  |       |
| More information about textbooks                                                          | (9)    | 6         | 19.35%  |                   |  |  |  |  |       |
| More information about support services (tutoring, counseling, disability services, etc.) | (10)   | 2         | 6.45%   |                   |  |  |  |  |       |

## **Johnson College**

## **2023 Assessment Day - Enrollment Services**





| 7 - What program are            | you in?     |      |        |           |         |   |       |          |       |     |          |
|---------------------------------|-------------|------|--------|-----------|---------|---|-------|----------|-------|-----|----------|
| Response Option                 |             |      | Weight | Frequency | Percent |   | Perce | ent Resp | onses |     | Means    |
| Advanced Manufacturi            | ng          |      | (1)    | 4         | 12.90%  |   |       |          |       |     |          |
| Architectural Drafting 8        | Design      |      | (2)    | 0         | 0.00%   | 1 |       |          |       |     |          |
| Automotive Technology           |             |      | (3)    | 2         | 6.45%   |   |       |          |