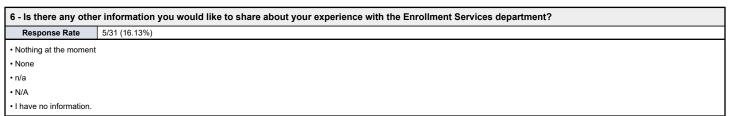

3         | 9.68%   |                   |  |  |  |  |       |
| More information about my class schedule                                                  | (7)    | 3         | 9.68%   |                   |  |  |  |  |       |
| More contact with my Program Director before the semester starts                          | (8)    | 3         | 9.68%   |                   |  |  |  |  |       |
| More information about textbooks                                                          | (9)    | 6         | 19.35%  |                   |  |  |  |  |       |
| More information about support services (tutoring, counseling, disability services, etc.) | (10)   | 2         | 6.45%   |                   |  |  |  |  |       |

## **Johnson College**

## **2023 Assessment Day - Enrollment Services**





| 7 - What program are            | you in?     |      |        |           |         |   |       |          |       |     |          |
|---------------------------------|-------------|------|--------|-----------|---------|---|-------|----------|-------|-----|----------|
| Response Option                 |             |      | Weight | Frequency | Percent |   | Perce | ent Resp | onses |     | Means    |
| Advanced Manufacturi            | ng          |      | (1)    | 4         | 12.90%  |   |       |          |       |     |          |
| Architectural Drafting 8        | Design      |      | (2)    | 0         | 0.00%   | 1 |       |          |       |     |          |
| Automotive Technology           |             |      | (3)    | 2         | 6.45%   |   |       |          |       |