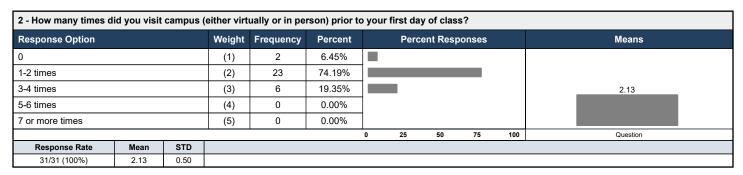

## **Johnson College**

## 2023 Assessment Day - Enrollment Services





| 3 - The information I r | eceived fro | m the Enr | ollment D | epartment wa | s accurate a | nd tr | anspare | nt.      |       |     |          |
|-------------------------|-------------|-----------|-----------|--------------|--------------|-------|---------|----------|-------|-----|----------|
| Response Option         |             |           | Weight    | Frequency    | Percent      |       | Perc    | ent Resp | onses |     | Means    |
| Strongly Disagree       |             |           | (1)       | 1            | 3.23%        |       |         |          |       |     | 3.23     |
| Disagree                |             |           | (2)       | 0            | 0.00%        | 1     |         |          |       |     |          |
| Agree                   |             |