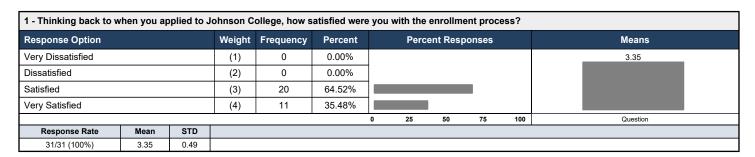

## **Johnson College**

## 2023 Assessment Day - Enrollment Services





| 3 - The information I r | eceived fro | m the Enr | ollment D | epartment wa | s accurate a | nd tr | anspare | nt.      |       |     |          |
|-------------------------|-------------|-----------|-----------|--------------|--------------|-------|---------|----------|-------|-----|----------|
| Response Option         |             |           | Weight    | Frequency    | Percent      |       | Perc    | ent Resp | onses |     | Means    |
| Strongly Disagree       |             |           | (1)       | 1            | 3.23%        |       |         |          |       |     | 3.23     |
| Disagree                |             |           | (2)       | 0            | 0.00%        | 1     |         |          |       |     |          |
| Agree                   |             |