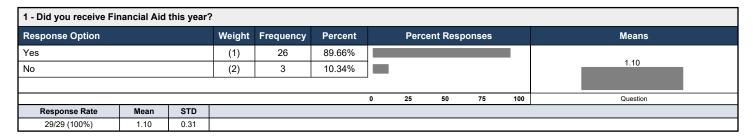

## **Johnson College**

## 2023 Assessment Day - Financial Aid



| 2 - Did you receive printed information about financial aid, including programs, policies, and the application process? |      |      |        |           |         |          |                   |    |    |      |          |
|-------------------------------------------------------------------------------------------------------------------------|------|------|--------|-----------|---------|----------|-------------------|----|----|------|----------|
| Response Option                                                                                                         |      |      | Weight | Frequency | Percent |          | Percent Responses |    |    |      | Means    |
| Yes