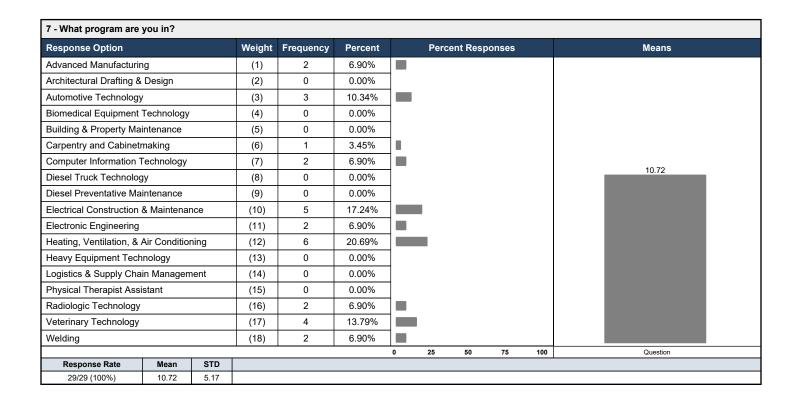

| 0         | 0.00%   |   |          |         |        |      | 4.00     |  |
| Strongly Disagree |      | (4)  | 0               | 0.00%     |         |   |          |         |        | 1.32 |          |  |
| Not Applicable    |      |      | (0)             | 0         | 0.00%   |   |          |         |        |      |          |  |
|                   |      |      |                 |           |         | 0 | 25       | 50      | 75     | 100  | Question |  |
| Response Rate     | Mean | STD  |                 |           |         |   |          |         |        |      | _        |  |
| 25/29 (86.21%)    | 1.32 | 0.48 |                 |           |         |   |          |         |        |      |          |  |



## Johnson College 2023 Assessment Day - Financial Aid