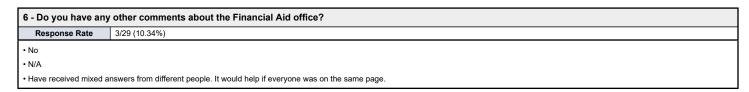

|  |
| Disagree          |      |      | (3)             | 0         | 0.00%   |   |          |         |        |      | 4.00     |  |
| Strongly Disagree |      | (4)  | 0               | 0.00%     |         |   |          |         |        | 1.32 |          |  |
| Not Applicable    |      |      | (0)             | 0         | 0.00%   |   |          |         |        |      |          |  |
|                   |      |      |                 |           |         | 0 | 25       | 50      | 75     | 100  | Question |  |
| Response Rate     | Mean | STD  |                 |           |         |   |          |         |        |      | _        |  |
| 25/29 (86.21%)    | 1.32 | 0.48 |                 |           |         |   |          |         |        |      |          |  |



## Johnson College 2023 Assessment Day - Financial Aid