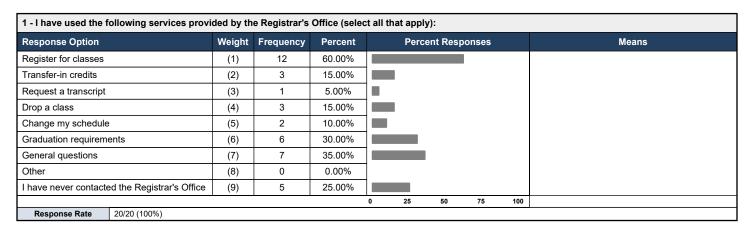

| Response Option   |      |      | Weight | Frequency | Percent |   | Percent Responses |    |    |     | Means    |
|-------------------|------|------|--------|-----------|---------|---|-------------------|----|----|-----|----------|
| Very Satisfied    |      |      | (4)    | 8         | 40.00%  |   |                   |    |    |     | 3.31     |
| Satisfied         |      |      | (3)    | 6         | 30.00%  |   |                   |    |    |     |          |
| Dissatisfied      |      |      | (2)    | 1         | 5.00%   |   |                   |    |    |     |          |
| Very Dissatisfied |      |      | (1)    | 1         | 5.00%   |   |                   |    |    |     |          |
| Not Applicable    |      |      | (0)    | 4         | 20.00%  |   |                   |