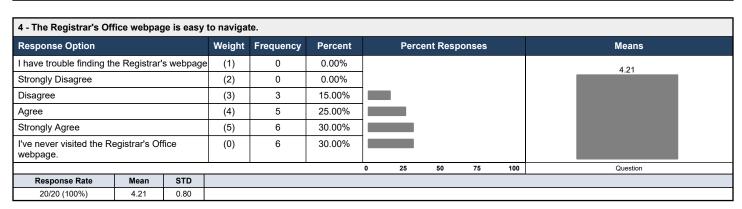

|
| Review semester course offerings                 | (2)    | 7         | 35.00%  |                    |       |
| Obtain information on transfer credit            | (3)    | 1         | 5.00%   |                    |       |
| Request a transcript                             | (4)    | 2         | 10.00%  |                    |       |
| Review general information                       | (5)    | 4         | 20.00%  |                    |       |
| Other                                            | (6)    | 3         | 15.00%  |                    |       |
| I have never used the Registrar's Office webpage | (7)    | 7         | 35.00%  |                    |       |
| S S                                              | (7)    | 7         | 35.00%  | 0 25 50 75 100     |       |



## Johnson College 2023 Assessment Day - Registrar

| 5 - What information would you find useful to include on the Registrar's Office webpage? |                                |  |  |  |  |  |  |  |
|------------------------------------------------------------------------------------------|--------------------------------|--|--|--|--|--|--|--|
| Response Rate                                                                            | 3/20 (15%)                     |  |  |  |  |  |  |  |
| Class descriptions                                                                       |                                |  |  |  |  |  |  |  |
| • not sure                                                                               |                                |  |  |  |  |  |  |  |
| Where the