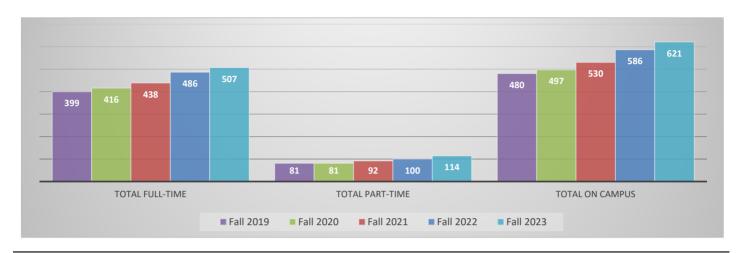

## Johnson College

Census Enrollment: 5 Year Trend

Census Enrollment: Based on Credits Enrolled at Census

| Census Statistics             | <b>Fall 2019</b><br>9/9/2019 | <b>Fall 2020</b><br>9/14/2020 | <b>Fall 2021</b><br>9/7/2021 | <b>Fall 2022</b><br>9/5/2022 | <b>Fall 2023</b> 9/6/2023 | 5 Year Average |
|-------------------------------|------------------------------|-------------------------------|------------------------------|------------------------------|---------------------------|----------------|
|                               |                              |                               |                              |                              |                           |                |
| Full-time First-time Starts   | 154                          | 172                           | 183                          | 203                          | 220                       | 187            |
| Full-time Transfer-in Starts  | 60                           | 57                            | 55                           | 51                           | 39                        | 52             |
| Full-time JC Re-enroll Starts | 8                            | 3                             | 4                            | 8                            | 7                         | 6              |
| Part-time First-time Starts   | 4                            | 4                             | 5                            | 5                            | 12                        | 6              |
| Part-time Transfer-in Starts  | 12                           | 12                            | 11                           | 7                            | 3                         | 9              |
| Part-time JC Re-enroll Starts | 6                            | 4                             | 0                            | 1                            | 3                         | 3              |
| Total Fall Starts             | 244                          | 252                           | 258                          | 275                          | 284                       | 263            |
|                               |                              |                               |                              |                              |                           |                |
| Continuers Full-time          | 167                          | 171                           | 175                          | 203                          | 218                       | 187            |
| Continuers Part-time          | 45                           | 56                            | 51                           | 47                           | 40                        | 48             |
| Total Continuers              | 212                          | 227                           | 226                          | 250                          | 258                       | 235            |
| Industry Fast Track Full-time | 9                            | 4                             | 17                           | 36                           | 23                        | 18             |
| Industry Fast Track Part-time | 10                           | 13                            | 21                           | 21                           | 47                        | 22             |
| *Non-matriculating Part-time  | 5                            | 1                             | 8                            | 4                            | 9                         | 5              |
|                               |                              |                               |                              |                              |                           |                |
| Total Full-time               | 399                          | 416                           | 438                          | 486                          | 507                       | 449            |
| Total Part-time               | 81                           | 81                            | 92                           | 100                          | 114                       | 94             |
| Total on Campus               | 480                          | 497                           | 530                          | 586                          | 621                       | 543            |