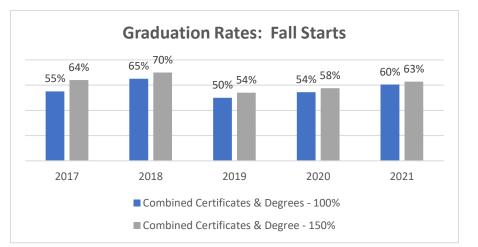

| Number of Graduates                    | 2017 | 2018 | 2019 | 2020 | 2021 |
|----------------------------------------|------|------|------|------|------|
| Combined Certificates & Degrees - 100% | 123  | 136  | 121  | 137  | 156  |
| Combined Certificates & Degrees - 150% | 144  | 148  | 131  | 145  | 162  |
| Certificates - 100%                    | 17   | 19   | 17   | 9    | 17   |
| Certificates - 150%                    | 20   | 20   | 17   | 10   | 17   |
| Degrees - <b>100%</b>                  | 106  | 117  | 104  | 128  | 139  |
| Degrees - <b>150%</b>                  | 124  | 128  | 114  | 135  | 145  |
| Graduation Rates                       | 2017 | 2018 | 2019 | 2020 | 2021 |
| Combined Certificates & Degrees - 100% | 55%  | 65%  | 50%  | 54%  | 60%  |
| Combined Certificates & Degree - 150%  | 64%  | 70%  | 54%  | 58%  | 63%  |
| Certificates - 100%                    | 55%  | 63%  | 71%  | 41%  | 71%  |
| Certificates - 150%                    | 65%  | 67%  | 71%  | 45%  | 71%  |
| Degrees - <b>100%</b>                  | 55%  | 65%  | 47%  | 56%  | 59%  |
| Degrees - <b>150%</b>                  | 64%  | 71%  | 52%  | 59%  | 62%  |