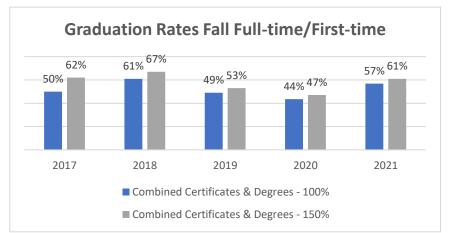

| Number of Graduates                    | 2017 | 2018 | 2019 | 2020 | 2021 |
|----------------------------------------|------|------|------|------|------|
| Combined Certificates & Degrees - 100% | 67   | 71   | 76   | 74   | 96   |
| Combined Certificates & Degrees - 150% | 82   | 78   | 81   | 80   | 103  |
| Certificates - 100%                    | 11   | 11   | 11   | 7    | 8    |
| Certificates - 150%                    | 14   | 12   | 11   | 8    | 9    |
| Degrees - <b>100%</b>                  | 56   | 60   | 65   | 67   | 88   |
| Degrees - <b>150%</b>                  | 68   | 66   | 70   | 72   | 94   |
| Graduation Rates                       | 2017 | 2018 | 2019 | 2020 | 2021 |
| Combined Certificates & Degrees - 100% | 50%  | 61%  | 49%  | 44%  | 57%  |
| Combined Certificates & Degrees - 150% | 62%  | 67%  | 53%  | 47%  | 61%  |
| Certificates - 100%                    | 46%  | 61%  | 73%  | 50%  | 57%  |
| Certificates - 150%                    | 58%  | 67%  | 73%  | 57%  | 64%  |
| Degrees - <b>100%</b>                  | 51%  | 61%  | 47%  | 43%  | 61%  |
| Degrees - <b>150%</b>                  | 62%  | 67%  | 50%  | 46%  | 65%  |