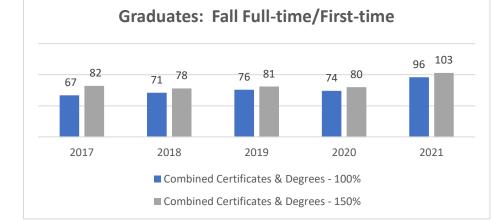

| Number of Graduates                    | 2017 | 2018 | 2019 | 2020 | 2021 |
|----------------------------------------|------|------|------|------|------|
| Combined Certificates & Degrees - 100% | 67   | 71   | 76   | 74   | 96   |
| Combined Certificates & Degrees - 150% | 82   | 78   | 81   | 80   | 103  |
| Certificates - 100%                    | 11   | 11   | 11   | 7    | 8    |
| Certificates - 150%                    | 14   | 12   | 11   | 8    | 9    |
| Degrees - <b>100%</b>                  | 56   | 60   | 65   | 67   | 88   |
| Degrees - <b>150%</b>                  | 68   | 66   | 70   | 72   | 94   |
| Graduation Rates                       | 2017 | 2018 | 2019 | 2020 | 2021 |
| Combined Certificates & Degrees - 100% | 50%  | 61%  | 49%  | 44%  | 57%  |
| Combined Certificates & Degrees - 150% | 62%  | 67%  | 53%  | 47%  | 61%  |
| Certificates - 100%                    | 46%  | 61%  | 73%  | 50%  | 57%  |
| Certificates - 150%                    | 58%  | 67%  | 73%  | 57%  | 64%  |
| Degrees - <b>100%</b>                  | 51%  | 61%  | 47%  | 43%  | 61%  |
| Degrees - <b>150%</b>                  | 62%  | 67%  | 50%  | 46%  | 65%  |