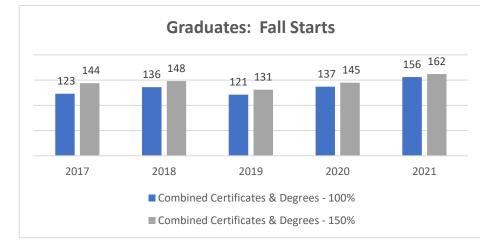

| Number of Graduates                    | 2017 | 2018 | 2019 | 2020 | 2021 |
|----------------------------------------|------|------|------|------|------|
| Combined Certificates & Degrees - 100% | 123  | 136  | 121  | 137  | 156  |
| Combined Certificates & Degrees - 150% | 144  | 148  | 131  | 145  | 162  |
| Certificates - 100%                    | 17   | 19   | 17   | 9    | 17   |
| Certificates - 150%                    | 20   | 20   | 17   | 10   | 17   |
| Degrees - <b>100%</b>                  | 106  | 117  | 104  | 128  | 139  |
| Degrees - <b>150%</b>                  | 124  | 128  | 114  | 135  | 145  |
| Graduation Rates                       | 2017 | 2018 | 2019 | 2020 | 2021 |
| Combined Certificates & Degrees - 100% | 55%  | 65%  | 50%  | 54%  | 60%  |
| Combined Certificates & Degree - 150%  | 64%  | 70%  | 54%  | 58%  | 63%  |
| Certificates - 100%                    | 55%  | 63%  | 71%  | 41%  | 71%  |
| Certificates - 150%                    | 65%  | 67%  | 71%  | 45%  | 71%  |
| Degrees - <b>100%</b>                  | 55%  | 65%  | 47%  | 56%  | 59%  |
| Degrees - <b>150%</b>                  | 64%  | 71%  | 52%  | 59%  | 62%  |