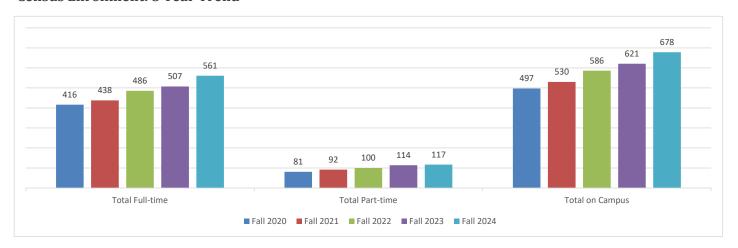

## **Census Enrollment: 5 Year Trend**

## Census Enrollment: Based on Credits Enrolled at Census

| Census Statistics                  | <b>Fall 2020</b><br>9/14/2020 | <b>Fall 2021</b> 9/7/2021 | <b>Fall 2022</b> 9/5/2022 | <b>Fall 2023</b> 9/6/2023 | <b>Fall 2024</b> 9/12/2024 | 5 Year Average |
|------------------------------------|-------------------------------|---------------------------|---------------------------|---------------------------|----------------------------|----------------|
| - H                                | 470                           | 400                       | 202                       | 222                       | 222                        | 202            |
| Full-time First-time Starts        | 172                           | 183                       | 203                       | 220                       | 232                        | 202            |
| Full-time Transfer-in Starts       | 57                            | 55                        | 51                        | 39                        | 58                         | 52             |
| Full-time JC Re-admit Starts       | 3                             | 4                         | 8                         | 7                         | 1                          | 5              |
| Part-time First-time Starts        | 4                             | 5                         | 5                         | 12                        | 12                         | 8              |
| Part-time Transfer-in Starts       | 12                            | 11                        | 7                         | 3                         | 10                         | 9              |
| Part-time JC Re-admit Starts       | 4                             | 0                         | 1                         | 3                         | 0                          | 2              |
| Full-Time Additional Degree Starts |                               |                           |                           |                           | 8                          |                |
| Part-Time Additional Degree Starts |                               |                           |                           |                           | 1                          |                |
| Total Fall Starts                  | 252                           | 258                       | 275                       | 284                       | 322                        | 278            |
|                                    |                               |                           |                           |                           |                            |                |
| Continuers Full-time               | 171                           | 175                       | 203                       | 218                       | 216                        | 197            |
| Continuers Part-time               | 56                            | 51                        | 47                        | 40                        | 52                         | 49             |
| Total Continuers                   | 227                           | 226                       | 250                       | 258                       | 268                        | 246            |
| Industry Fast Track Full-time      | 4                             | 17                        | 36                        | 23                        | 46                         | 25             |
| Industry Fast Track Part-time      | 13                            | 21                        | 21                        | 47                        | 39                         | 28             |
| *Non-matriculating Part-time       | 1                             | 8                         | 4                         | 9                         | 3                          | 5              |
| Total Full-time                    | 416                           | 438                       | 486                       | 507                       | 561                        | 482            |
| Total Part-time                    | 81                            | 92                        | 100                       | 114                       | 117                        | 101            |
| Total on Campus                    | 497                           | 530                       | 586                       | 621                       | 678                        | 582            |